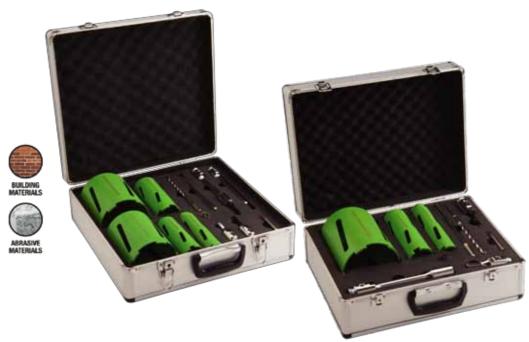

### **FEATURES:**

**ST-DC-9 comprises of:** 3 cores and 6 accessories. Cores: 38mm, 52mm and 117mm.

Accessories: Chuck and SDS adaptors, 1/2 "female to 1/2" male 200mm extension, A-taper pilot drill, guide rod and drift key, providing everything you need to start dry diamond coring.

**ST-DC-12 comprises of:** 5 cores and 7 accessories. Cores: 42mm, 52mm, 65mm, 117mm and 127mm. Accessories: Chuck and SDS adaptors, chuck and SDS extensions, A-taper pilot drill, guide rod and drift key, providing everything you need to start dry diamond

# **PRODUCT DETAILS:**

DC12864 5 Piece Set c/w 7 accessories

DC12876 3 Piece Set c/w 6 accessories